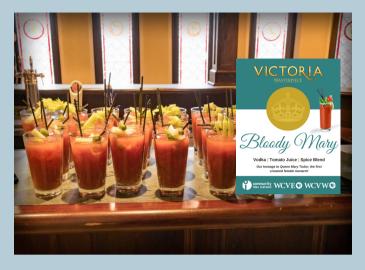

## Victoria on Masterpiece Season 4 Premiere Screening

Sip & Tour before Screening Guests picked up their choice of two signature British themed cocktails to take with them on their Scavenger Hunt

Ballroom is ready for guests to enjoy full tea service while enjoying the screening