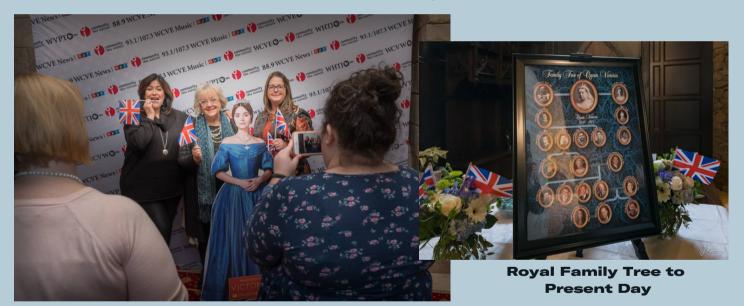

## Victoria on Masterpiece Season 4 Premiere Screening

The Scavenger Hunt allowed guests to tour the estate in a fun and engaging way, before being seated for the screening. This allowed our Dover Hall partner to show off all they have to offer. Prizes for the first to complete the hunt included Victoria posters and goodies direct from Buckingham Palace, c/o our English Speaking Union partners.