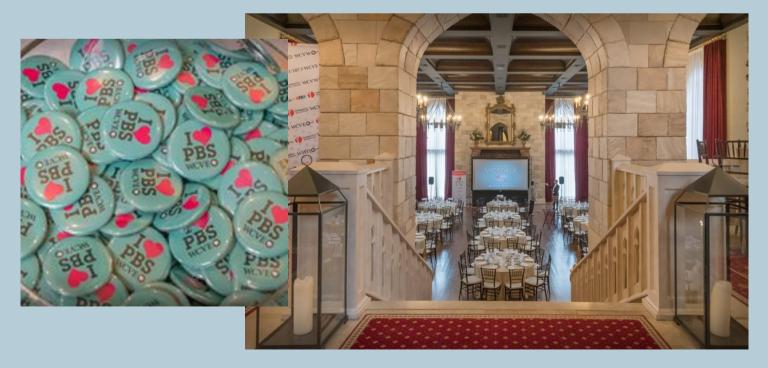

## Victoria on Masterpiece Season 4 Premiere Screening

**Entry to Dover Hall** 

Photo Opp for Guests with Victoria standee (she was that short!)

Place Settings for Guests to Enjoy Full Tea Service. Included custom designed menus.

## Victoria on Masterpiece Season 4 Premiere Screening

Sip & Tour before Screening Guests picked up their choice of two signature British themed cocktails to take with them on their Scavenger Hunt

Ballroom is ready for guests to enjoy full tea service while enjoying the screening

Scavenger Hunt Clues and Accompanying Map of the Estate.

I love watching it all come together! Me looking on into the ballroom as the screening begins.

DOVER HALL