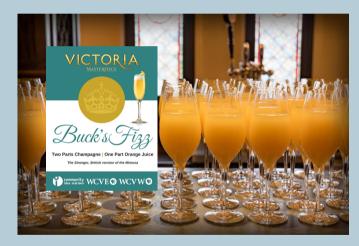

## Victoria on Masterpiece Season 4 Premiere Screening

Sip & Tour before Screening Guests picked up their choice of two signature British themed cocktails to take with them on their Scavenger Hunt

Ballroom is ready for guests to enjoy full tea service while enjoying the screening