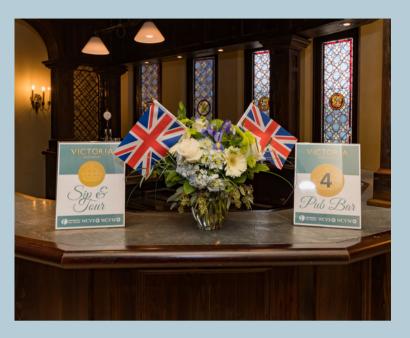

## Victoria on Masterpiece Season 4 Premiere Screening

Sip & Tour before Screening Guests picked up their choice of two signature British themed cocktails to take with them on their Scavenger Hunt

Ballroom is ready for guests to enjoy full tea service while enjoying the screening

## Victoria on Masterpiece Season 4 Premiere Screening

The Scavenger Hunt allowed guests to tour the estate in a fun and engaging way, before being seated for the screening. This allowed our Dover Hall partner to show off all they have to offer. Prizes for the first to complete the hunt included Victoria posters and goodies direct from Buckingham Palace, c/o our English Speaking Union partners.